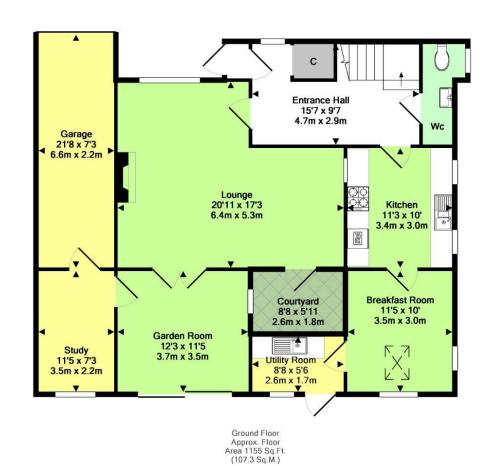

This lovely spacious home occupies a good size corner plot and features over 2000 sq ft of versatile accommodation that includes a large L shaped lounge, garden room, study, a well equipped kitchen with separate breakfast and utility rooms, four bedrooms, en-suite shower room and bathroom.

Outside the front garden provides for parking for 2 cars and gives access to a single integral garage and a lovely mature south facing rear garden. The property also features an internal courtyard.

Tadworth village is a 10 minute walk offering local shops and services including a station with access to London via East Croydon. There is a footpath at the end of the road giving direct access onto the beautiful open spaces of Epsom Downs. Tadworth Primary school is also easily accessed as are secondary schools in the nearby larger towns of Banstead, Epsom, Dorking and Reigate.

ASKING PRICE £699,950

1st Floor Approx. Floor Area 933 Sq.Ft. (86.7 Sq.M.)

Total Approx. Floor Area 2088 Sq.Ft. (193.9 Sq.M.)

Measurements are approximate. Not to scale. Illustrative purposes only

Made with Metropix ©2019