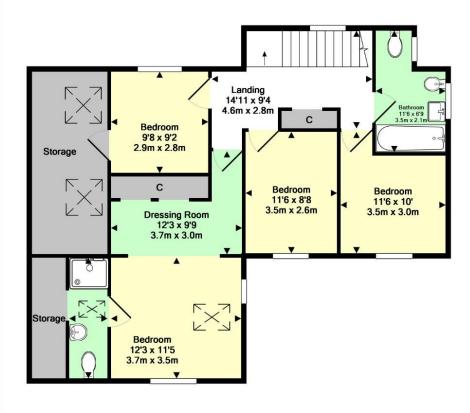

This lovely spacious home occupies a good size corner plot and features over 2000 sq ft of versatile accommodation that includes a large L shaped lounge, garden room, study, a well equipped kitchen with separate breakfast and utility rooms, four bedrooms, en-suite shower room and bathroom.

ASKING PRICE £699,950

1st Floor Approx. Floor Area 933 Sq.Ft. (86.7 Sq.M.)

Total Approx. Floor Area 2088 Sq.Ft. (193.9 Sq.M.)

Measurements are approximate. Not to scale. Illustrative purposes only

Made with Metropix ©2019